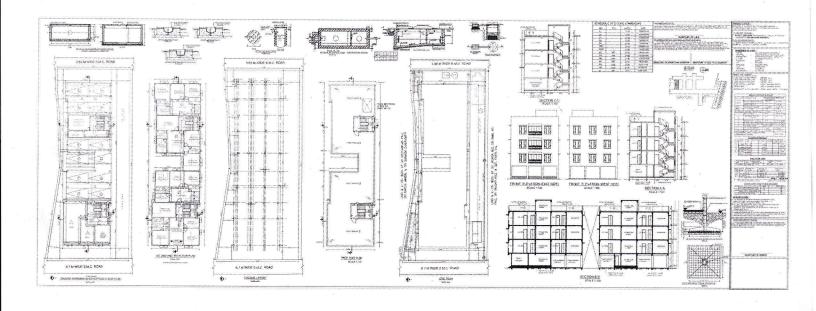

Sub: Fire Safety Recommendation for the G+3 Storled Residential cum commercial building under group Residential having Mouza- Siliguri, Plot No-12306/13120(RS), 2553, 2357 (LR), Kh no- 4273/9 & 4273/11 RS, 5969 LR, JL no-110(88) 93 LR, P.S-Siliguri, Ward No-24, Dist-Darjeeling.

This is in reference to your application no. 0125186220500270 dated 04-11-2022 regarding the Fire Safety Recommendation for the G+3 Storied Residential cum commercial building under group Residential having Mouza-Siliguri,Plot No-12306/13120(RS),2553,2357 (LR),Kh no- 4273/9 & 4273/11 RS,5969 LR,JL no-110(88) 93 LR,P.S-Siliguri,Ward No-24,Dist-Darjeeling.

The plan submitted by you was scrutinized and marked as found necessary from Fire Safety point of view. In returning one set of plan with recommendation, this is issuing Fire Safety Recommendation in favor of the aforesaid building subject to the compliance of the following fire safety measure.

## Recommendation:

Recommendations:-As per NBC

- A) Construction Part:-
- i) The whole construction of the proposed building shall be carried out as per approved plan of the Municipality/local authority & conforming the relevant building rules of Govt. of W.B.
- ii)The floor area exceeds 500 sq.miter shall be suitably compartmented by separation walls up to ceiling level having at least two hrs fire resisting capacity.
- iii) The interior finish decoration of the building shall be made of low flame spread materials conforming I.S Specification.
- iv) All construction materials should be of four hrs. Fire resisting type.